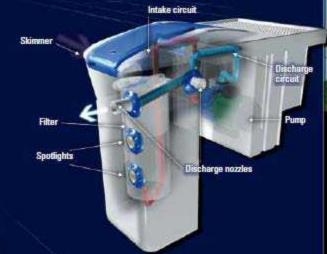

#### FEATURES OF DESJOYAUX FILTRATION UNIT.

This system, which includes all function of traditional filtration, is comparable to the outboard motor of a boat.

It has two distinctive features:

- The front of the unit, immersed in the water. The Unit comes equipped with spot lights, a skimmer, the filtration machinery, a water return nozzle and all connecting pipes.
- ☐ The technical machinery housing the pumps and filtrations pipes is located in a specially built in recesses by the poolside where the back of the Unit will be set.

The functioning of this system is extremely simple:

The pool water is sucked in by the pumps, passes through the skimmer on the side, filtered while passing through the 15 or 6 microns filtration bag and returned into the pool.