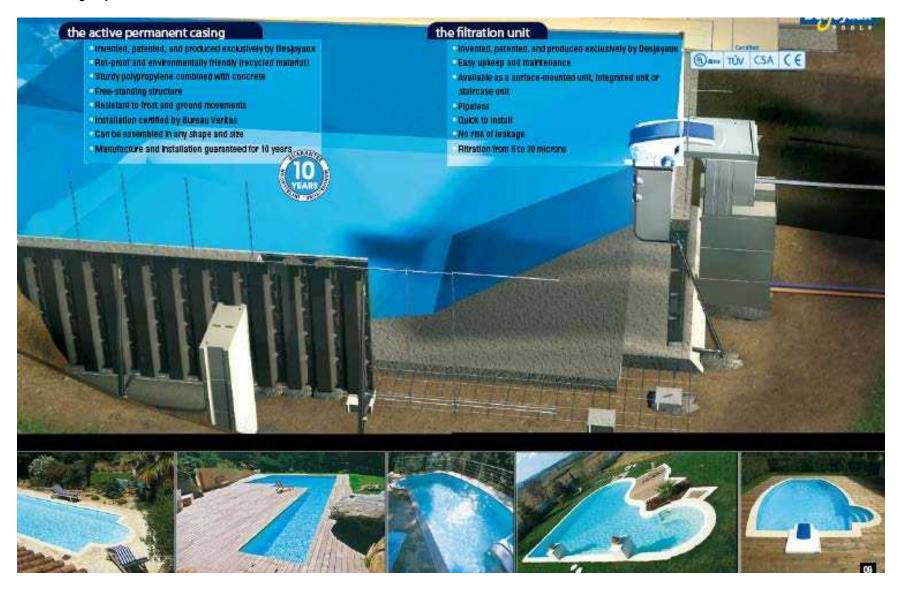

## Filtration Groups - Straddle version

A sound investment that offers both efficiency and accessibility.

> The surface-mounted unit is the most emblematic of Desjoyaux's filtration systems.

> Over the years, it has enjoyed continued success thanks to its accessibility, its high performance, and its innovative nature... But it has also moved with the times. So, while the system remains just as simple, practical, and easy to install and maintain as ever, an entire range of units is now available to meet all kinds of different customer needs.

The different models offer cross-current swimming, pool heating, and various other options to improve your comfort and enjoyment. Furthermore, this concept remains unbeatable when it comes to renovating old pools, even those made by other manufacturers.

At Desjoyaux, accessible innovation is our priority.

A compact package of Desjoyaux-branded design and technology.

## Filtration Groups - Straddle version