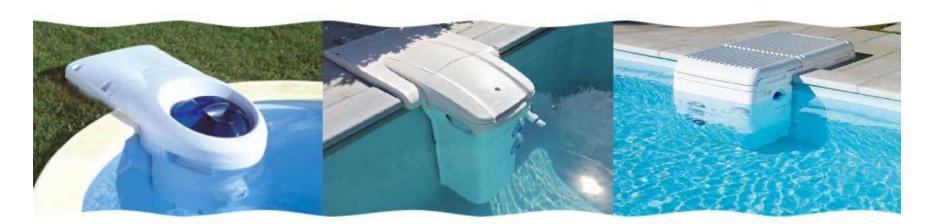

## Filtration Groups - Straddle version

A sound investment that offers both efficiency and accessibility.

> The surface-mounted unit is the most emblematic of Desjoyaux's filtration systems.

> Over the years, it has enjoyed continued success thanks to its accessibility, its high performance, and its innovative nature... But it has also moved with the times. So, while the system remains just as simple, practical, and easy to install and maintain as ever, an entire range of units is now available to meet all kinds of different customer needs.

## Filtration Groups - Straddle version

## Filtration Groups -Built in version

## Filtration Groups - Stairs/Jacuzzi version