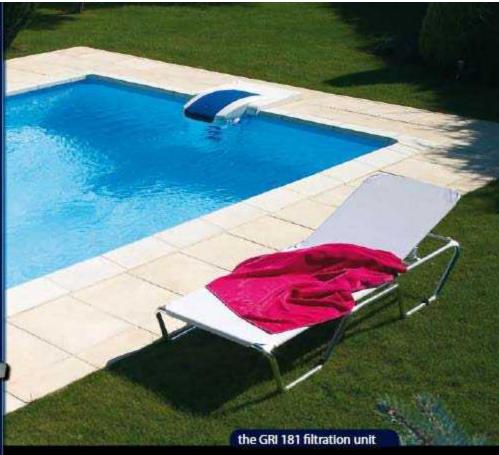

## Filtration Groups - Straddle version

A sound investment that offers both efficiency and accessibility.

> The surface-mounted unit is the most emblematic of Desjoyaux's filtration systems.

> Over the years, it has enjoyed continued success thanks to its accessibility, its high performance, and its innovative nature... But it has also moved with the times. So, while the system remains just as simple, practical, and easy to install and maintain as ever, an entire range of units is now available to meet all kinds of different customer needs.

The different models offer cross-current swimming, pool heating, and various other options to improve your comfort and enjoyment. Furthermore, this concept remains unbeatable when it comes to renovating old pools, even those made by other manufacturers.

At Desjoyaux, accessible innovation is our priority.

A compact package of Desjoyaux-branded design and technology.