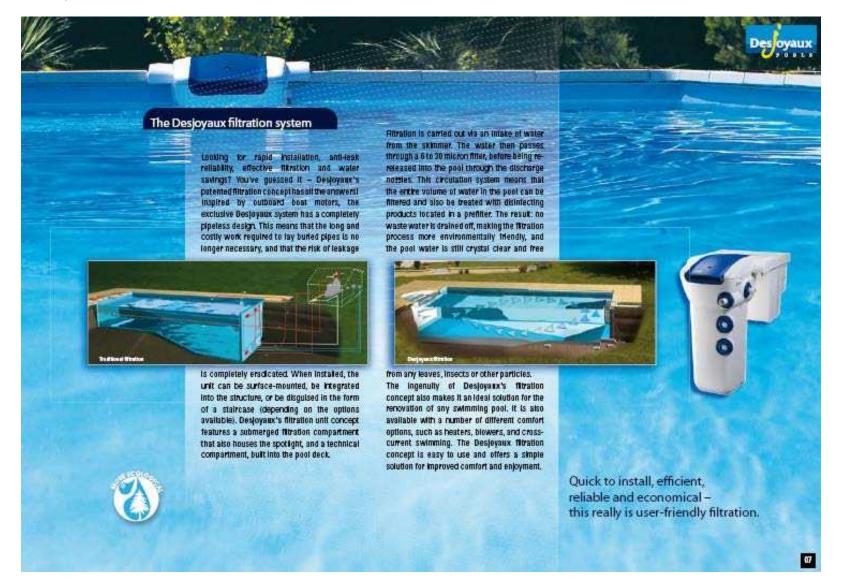

## Filtration Groups - Straddle version

A sound investment that offers both efficiency and accessibility.

> The surface-mounted unit is the most emblematic of Desjoyaux's filtration systems.

> Over the years, it has enjoyed continued success thanks to its accessibility, its high performance, and its innovative nature... But it has also moved with the times. So, while the system remains just as simple, practical, and easy to install and maintain as ever, an entire range of units is now available to meet all kinds of different customer needs.

#### FEATURES OF DESJOYAUX FILTRATION UNIT.

This system, which includes all function of traditional filtration, is comparable to the outboard motor of a boat.

It has two distinctive features:

- The front of the unit, immersed in the water. The Unit comes equipped with spot lights, a skimmer, the filtration machinery, a water return nozzle and all connecting pipes.
- ☐ The technical machinery housing the pumps and filtrations pipes is located in a specially built in recesses by the poolside where the back of the Unit will be set.

The functioning of this system is extremely simple:

The pool water is sucked in by the pumps, passes through the skimmer on the side, filtered while passing through the 15 or 6 microns filtration bag and returned into the pool.