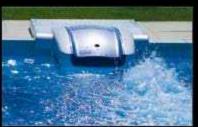

# FEATURES OF DESJOYAUX FILTER UNITS

#### FEATURES OF DESJOYAUX FILTRATION UNIT.

This system, which includes all function of traditional filtration, is comparable to the outboard motor of a boat.

It has two distinctive features:

- The front of the unit, immersed in the water. The Unit comes equipped with spot lights, a skimmer, the filtration machinery, a water return nozzle and all connecting pipes.
- ☐ The technical machinery housing the pumps and filtrations pipes is located in a specially built in recesses by the poolside where the back of the Unit will be set.

The functioning of this system is extremely simple:

The pool water is sucked in by the pumps, passes through the skimmer on the side, filtered while passing through the 15 or 6 microns filtration bag and returned into the pool.